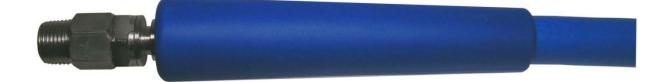

## **Rubber hose protection**

## **Description:**

Rubber hose protection for hoses with a maximum outer dimension of  $\emptyset$ 21mm, blue Rubber hose protection for hoses with a maximum outer dimension of  $\emptyset$ 21mm, red

Rubber hose protection for hoses with a maximum outer dimension of Ø23mm, blue Rubber hose protection for hoses with a maximum outer dimension of Ø23mm, red Rubber hose protection for hoses with a maximum outer dimension of Ø23mm, yellow Rubber hose protection for hoses with a maximum outer dimension of Ø23mm, green