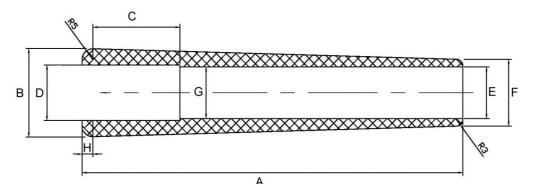

| Product    | Α     | В    | С    | D    | E    | F    | G    | Н   |
|------------|-------|------|------|------|------|------|------|-----|
| OD Hose 21 | 175,0 | 40,0 | 40,0 | 23,5 | 21,0 | 30,0 | 21,0 | 5,0 |
| OD Hose 23 | 175,0 | 40,0 | 40,0 | 25,0 | 23,3 | 30,0 | 23,3 | 5,0 |
| OD Hose 31 | 175,0 | 48,3 | 40,0 | 33,3 | 31,3 | 38,0 | 31,3 | 5,0 |