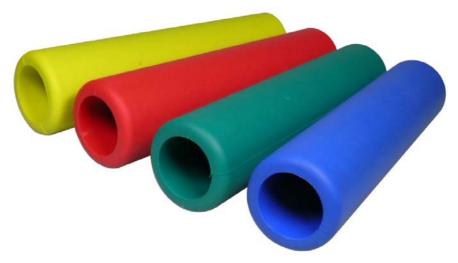

## **Description:**

Rubber hose protection for hoses with a maximum outer dimension of  $\emptyset$ 21mm, blue Rubber hose protection for hoses with a maximum outer dimension of  $\emptyset$ 21mm, red

Rubber hose protection for hoses with a maximum outer dimension of Ø23mm, blue Rubber hose protection for hoses with a maximum outer dimension of Ø23mm, red Rubber hose protection for hoses with a maximum outer dimension of Ø23mm, yellow Rubber hose protection for hoses with a maximum outer dimension of Ø23mm, green

Rubber hose protection for hoses with a maximum outer dimension of Ø31mm, blue Rubber hose protection for hoses with a maximum outer dimension of Ø31mm, red Rubber hose protection for hoses with a maximum outer dimension of Ø31mm, yellow Rubber hose protection for hoses with a maximum outer dimension of Ø31mm, green