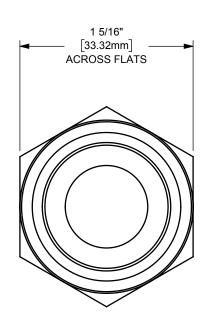

| <b>PROPRIETARY AND CONFIDENTIAL</b><br>This drawing is owned by Dixon Valve & Coupling Co. and shall be returned<br>upon demand. It is loaned on condition that it shall not be copied or<br>reproduced or submitted to others without the owners consent. In accepting<br>it subject to this condition the recipient further agrees that this drawing or any<br>design detail or concept disclosed herein shall not be used in any way<br>detrimental to or in competition with the owner. If the recipient does not agree<br>to the terms of this agreement they shall return this drawing immediately.<br>The information contained in this drawing is subject to change without notice. | DIXON CONNECTION <sup>™</sup>                |
|---------------------------------------------------------------------------------------------------------------------------------------------------------------------------------------------------------------------------------------------------------------------------------------------------------------------------------------------------------------------------------------------------------------------------------------------------------------------------------------------------------------------------------------------------------------------------------------------------------------------------------------------------------------------------------------------|----------------------------------------------|
|                                                                                                                                                                                                                                                                                                                                                                                                                                                                                                                                                                                                                                                                                             | TITLE:<br>1/2" BOSS GROUND JOINT DOUBLE SPUD |
|                                                                                                                                                                                                                                                                                                                                                                                                                                                                                                                                                                                                                                                                                             | MATERIAL: ZINC PLATED CARBON STEEL           |
| DO NOT SCALE THIS DRAWING                                                                                                                                                                                                                                                                                                                                                                                                                                                                                                                                                                                                                                                                   | PART NUMBER: GDB3                            |