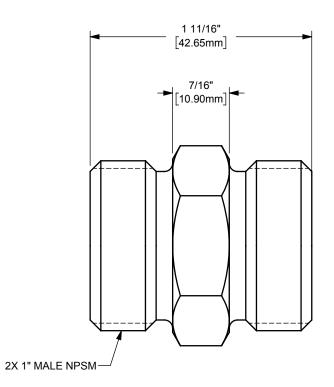

| <b>PROPRIETARY AND CONFIDENTIAL</b><br>This drawing is owned by Dixon Valve & Coupling Co. and shall be returned<br>upon demand. It is loaned on condition that it shall not be copied or<br>reproduced or submitted to others without the owners consent. In accepting<br>it subject to this condition the recipient further agrees that this drawing or any<br>design detail or concept disclosed herein shall not be used in any way<br>detrimental to or in competition with the owner. If the recipient does not agree<br>to the terms of this agreement they shall return this drawing immediately.<br>The information contained in this drawing is subject to change without notice. | DIXON CONNECTION <sup>™</sup>                |
|---------------------------------------------------------------------------------------------------------------------------------------------------------------------------------------------------------------------------------------------------------------------------------------------------------------------------------------------------------------------------------------------------------------------------------------------------------------------------------------------------------------------------------------------------------------------------------------------------------------------------------------------------------------------------------------------|----------------------------------------------|
|                                                                                                                                                                                                                                                                                                                                                                                                                                                                                                                                                                                                                                                                                             | TITLE:<br>1/2" BOSS GROUND JOINT DOUBLE SPUD |
|                                                                                                                                                                                                                                                                                                                                                                                                                                                                                                                                                                                                                                                                                             | MATERIAL: ZINC PLATED CARBON STEEL           |
| DO NOT SCALE THIS DRAWING                                                                                                                                                                                                                                                                                                                                                                                                                                                                                                                                                                                                                                                                   | PART NUMBER: GDB3                            |