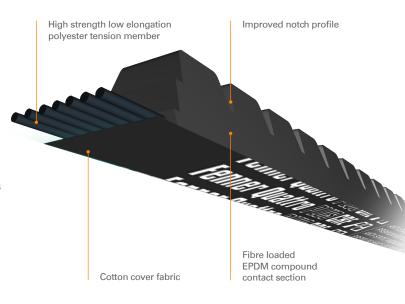

stability of belt length
- Reduced belt weight lowers inertia and reduces vibration allowing smoother running
- Lower pre-tensioning force allows longer bearing life and extends maintenance periods between re-tensioning
- > Abrasion resistant compound for enhanced durability
- > Extended temperature range -40°C to +130°C
- > PB® (Precision Build) technology, eliminating the need for matching
- > Conditionally oil resistant
- > Fully approved by all international standards
  - > BS 3790 (British Standard)
  - > ISO 4184 (International Standards Organisation)
  - > DIN 7753 (German Institute for Standardization)
  - > Electrically conductive in accordance with ISO 1813
  - > Conforms to American Petroleum Institute specifications



Reliable | Trusted | Connected





## 

## Construction



Fenner' Quattro PLUS CRE fotgroup.com