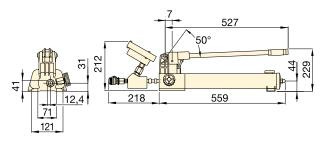

## HPT, HT, B Series

Reservoir Capacity:

2,5 litres

Flow at Rated Pressure:

0,61 cm<sup>3</sup>/stroke

Maximum Operating Pressure:

1500 bar

| 1500 bar ULTRA-HIGH PRESSURE PUMP |                         |                 |                       |           |                                         |           |                                                  |      |
|-----------------------------------|-------------------------|-----------------|-----------------------|-----------|-----------------------------------------|-----------|--------------------------------------------------|------|
| Pump Type                         | Useable<br>Oil Capacity | Model<br>Number | Pressure Rating (bar) |           | Oil Displacement<br>per Stroke<br>(cm³) |           | High Pressure<br>Oil Port with<br>female coupler | À    |
|                                   | (litres)                |                 | 1st stage             | 2nd stage | 1st stage                               | 2nd stage |                                                  | (kg) |
| Two Speed                         | 2,54                    | HPT-1500        | 14                    | 1500      | 16,22                                   | 0,61      | 1/4" BSPP + BR-150                               | 9,0  |