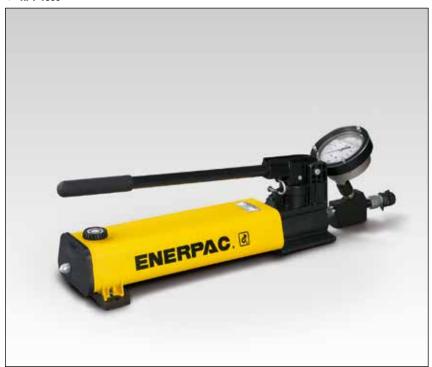

## **High Pressure Hand Pump and Accessories**

▼ HPT-1500

- Lightweight and portable high-pressure hand pump
- Two-speed operation displaces a larger volume of oil per stroke, reducing cycle times for many testing applications
- Includes a pressure gauge and coupler for direct connection to Enerpac GT-Series Bolt Tensioners
- Integrated relief valve set at 1500 bar.

## HPT, HT, B Series

Reservoir Capacity:

2,5 litres

Flow at Rated Pressure:

0,61 cm<sup>3</sup>/stroke

Maximum Operating Pressure:

1500 bar

| 1500 bar ULTRA-HIGH PRESSURE PUMP |                         |                 |                       |           |                                         |           |                                                  |      |
|-----------------------------------|-------------------------|-----------------|-----------------------|-----------|-----------------------------------------|-----------|--------------------------------------------------|------|
| Pump Type                         | Useable<br>Oil Capacity | Model<br>Number | Pressure Rating (bar) |           | Oil Displacement<br>per Stroke<br>(cm³) |           | High Pressure<br>Oil Port with<br>female coupler | À    |
|                                   | (litres)                |                 | 1st stage             | 2nd stage | 1st stage                               | 2nd stage |                                                  | (kg) |
| Two Speed                         | 2,54                    | HPT-1500        | 14                    | 1500      | 16,22                                   | 0,61      | 1/4" BSPP + BR-150                               | 9,0  |